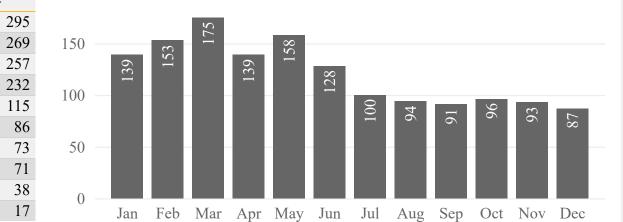

listed under a category have a count of 0.

#### **Definitions**

**Mediations** - Mediations with outcomes that were resolved, resolved as long as certain conditions are met, and resolved temporarily

**Front End** - Little to no violence prior to the conflict being squashed

**Middle** - Some violence or back and forth but Safe Streets was able to come to a solution before more serious violence

Retaliation Prevention Mediation- One incident attempted or resulted in serious violence prior to Safe Streets mediating but further violence was prevented

## Mediation Summary

Brooklyn

Cherry Hill

Penn-North

Franklin Square

McElderry Park

Belair-Edison

Park Heights

Belvedere

Woodbourne-McCabe

Sandtown-Winchester

Total Number of Mediations

# Number of Mediations by Month Site Count



#### Top Reasons for Conflict

| PRIMARY reason for current conflic | t Count |
|------------------------------------|---------|
| Altercation (personal)             | 924     |
| Narcotics                          | 171     |
| Domestic Violence                  | 76      |
| Unknown                            | 69      |
| Group/Gang/Clique/Crew, etc.       | 58      |
| Robbery/Jumped/Mugged              | 55      |
| Burglary                           | 19      |
| Money                              | 12      |
| Resources                          | 12      |
| Stolen bike                        | 7       |

### When the Mediation Occurred

| Front End           |       | Middle              |       | Retaliation Prevention N | Mediation |
|---------------------|-------|-------------