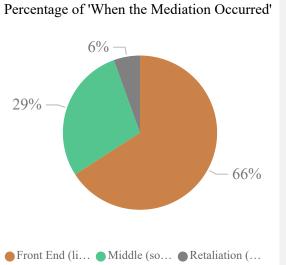

#### \*When the Mediation Occurred

Front End - Little to no violence prior to the conflict being squashed

Middle - Some violence or back and forth but Safe Streets was able to come to a solution before more serious violence **Retaliation Prevention Mediation-** One incident attempted or resulted in serious violence prior to Safe Streets mediating but further violence was prevented